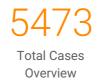

#### **Total Cases Overview**

| Traveled                             | 598  |
|--------------------------------------|------|
| Contact with confirmed case          | 749  |
| Travel & contact with confirmed case | 394  |
| Under Investigation                  |      |
| Total                                | 5473 |